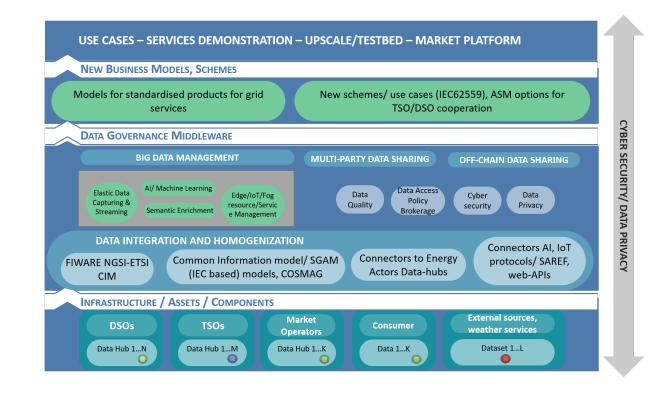

# **Knowledge base**

- Project funded in the last call for TDO-DSO-Customer cooperation
- OneNet brings together the large base of knowledge and technology developed so far in H2020 projects
- OneNet builds on previous projects like CoordiNet and INTERRFACE
- OneNet vision is to create a standardized pan-European system of systems approach combining existing and new solutions

# **GRIFOn: A platform to create unique European level consensus**

- Create mechanisms of inclusions for any interested stakeholder
- Develop European level consensus and acceptance of OneNet proposed solutions
- Disseminate via two key documents:
  - Interoperability Strategy for OneNet
  - Market design for OneNet