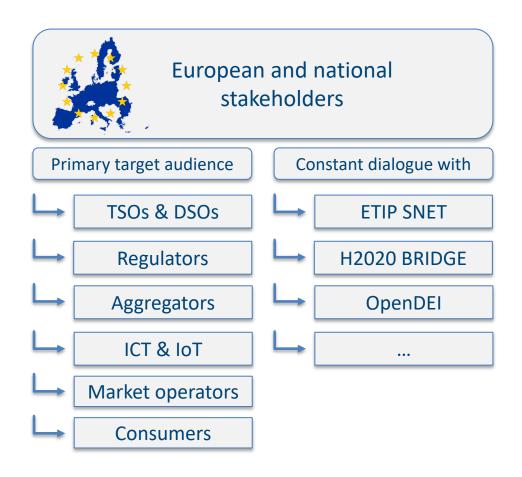

#### **GRIFOn**

OneNet will enable constant dialogue with all relevant stakeholders through the GRIFOn platform

# **GRIFOn: A platform to create unique European level consensus**

- Create mechanisms of inclusions for any interested stakeholder
- Develop European level consensus and acceptance of OneNet proposed solutions
- Disseminate via two key documents:
  - Interoperability Strategy for OneNet
  - Market design for OneNet