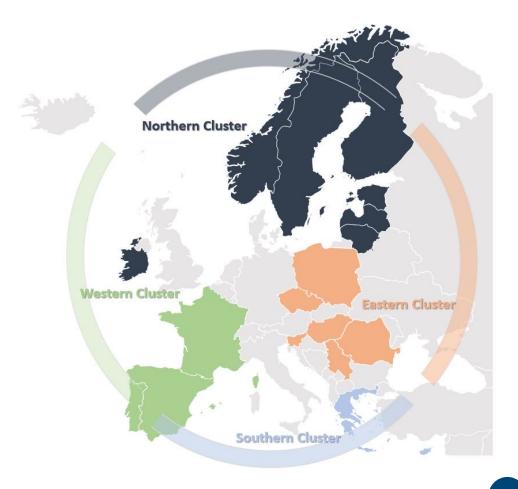

### **Demo clusters**

15 European countries will be involved in demonstrating OneNet's concepts and solutions at the regional and cross-border level

## **Demo clusters**

- Several demos organized in 4 clusters covering the whole Europe
- Each cluster involving multiple DSO and TSO to implement completely new scenarios
- New market concepts tested in real life