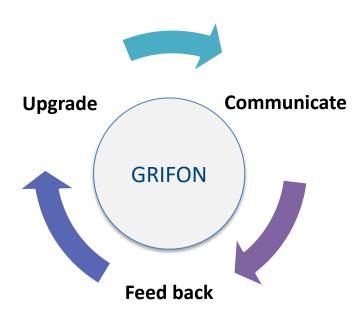

#### **GRIFOn**

OneNet will enable constant dialogue with all relevant stakeholders through the GRIFOn platform

# **GRIFOn: A platform to create unique European level consensus**

- Create mechanisms of inclusions for any interested stakeholder
- Develop European level consensus and acceptance of OneNet proposed solutions
- Disseminate via two key documents:
  - Interoperability Strategy for OneNet
  - Market design for OneNet